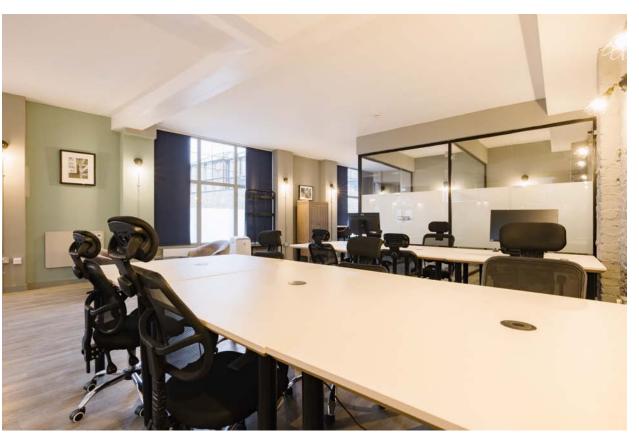

TOWER BRIDGE

ATOTAL of 924 sq ft, including a OPEN PLAN on ground floor flooded in natural daylight.

MEETING space
113 SQ ft which could also be
a private officeadaptable to
size requirements.

Private ENTRANCE on TOWER BRIDGE ROAD with pin code access.

#### TOWER BRIDGE

SHOWER ROOM and unisex toilet facilities

DAILY SERVICING
By CITYSPACE housekeeping
team

MEMBER DISCOUNTS to all CITYSPACE locations

TOWER BRIDGE

Current layout 924 sqft total Meeting room 113 sqft Private Office/ Booths x 2 – 50 sq ft each