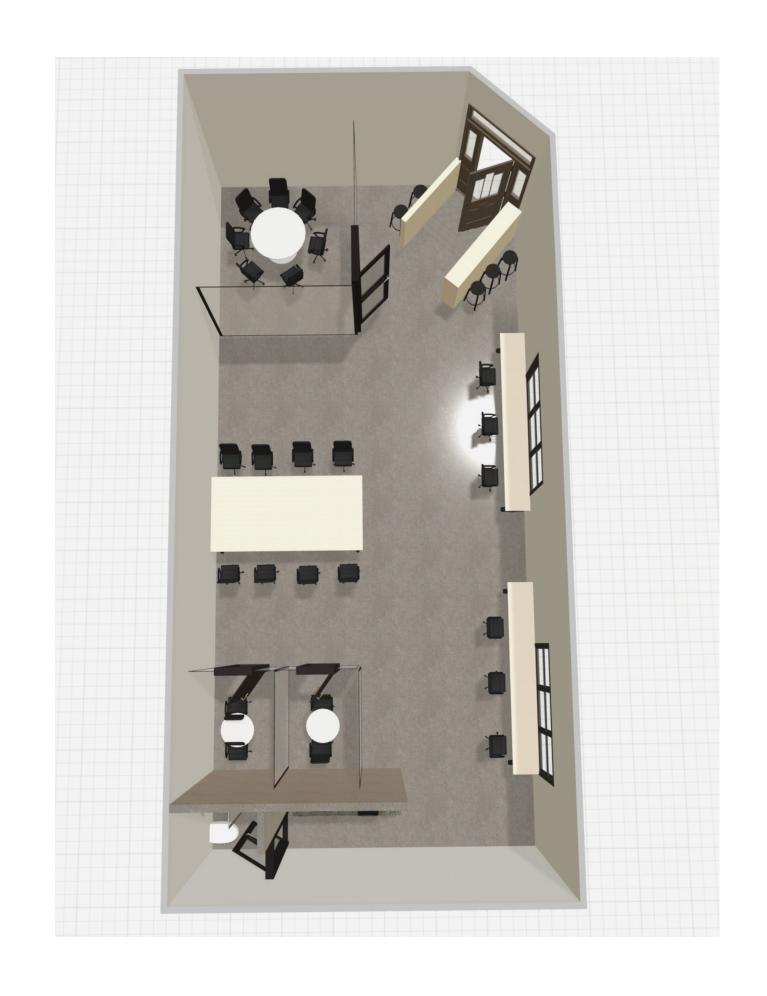

TOWER BRIDGE

ATOTAL of 924 sq ft, including a OPEN PLAN on ground floor flooded in natural daylight.

MEETING space
113 SQ ft which could also be
a private officeadaptable to
size requirements.

Private ENTRANCE on TOWER BRIDGE ROAD with pin code access.

#### TOWER BRIDGE

SHOWER ROOM and unisex toilet facilities

DAILY SERVICING
By CITYSPACE housekeeping
team

MEMBER DISCOUNTS to all CITYSPACE locations

TOWER BRIDGE

Current layout 924 sqft total Meeting room 113 sqft Private Office/ Booths x 2 – 50 sq ft each

ADDITIONAL LAYOUTS POSSIBLE