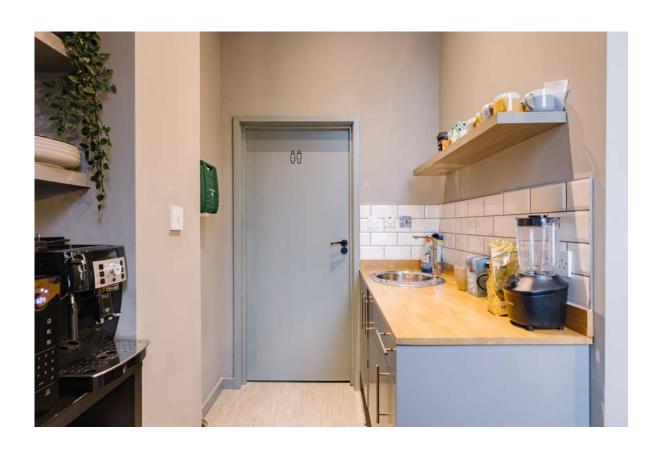

#### TOWER BRIDGE

KITCHENETTE with Coffee machine, microwave and fridge.

TWO quiet noise cancelling cabins for privacy calls or private office spaces.

CitySpace TOWER BRIDGE has a dedicated broadband fibre line with HIGH SPEEDS of up to 100mbs available.

#### TOWER BRIDGE

SHOWER ROOM and unisex toilet facilities

DAILY SERVICING
By CITYSPACE housekeeping
team

MEMBER DISCOUNTS to all CITYSPACE locations

TOWER BRIDGE

Current layout 924 sqft total Meeting room 113 sqft Private Office/ Booths x 2 – 50 sq ft each