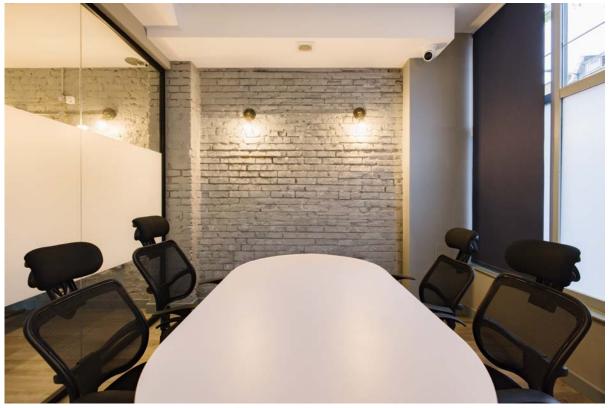

TOWER BRIDGE

ATOTAL of 924 sq ft, including a OPEN PLAN on ground floor flooded in natural daylight.

MEETING space
113 SQ ft which could also be
a private officeadaptable to
size requirements.

Private ENTRANCE on TOWER BRIDGE ROAD with pin code access.

#### TOWER BRIDGE

SHOWER ROOM and unisex toilet facilities

DAILY SERVICING
By CITYSPACE housekeeping
team

MEMBER DISCOUNTS to all CITYSPACE locations

TOWER BRIDGE

Current layout 924 sqft total Meeting room 113 sqft Private Office/ Booths x 2 – 50 sq ft each