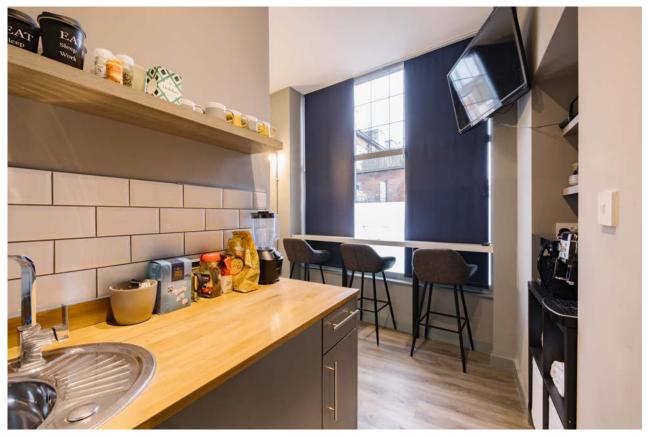

#### TOWER BRIDGE

KITCHENETTE with Coffee machine, microwave and fridge.

TWO quiet noise cancelling cabins for privacy calls or private office spaces.

CitySpace TOWER BRIDGE has a dedicated broadband fibre line with HIGH SPEEDS of up to 100mbs available.