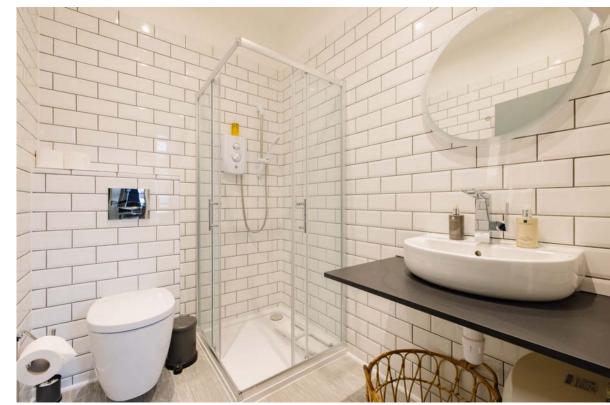

#### TOWER BRIDGE

SHOWER ROOM and unisex toilet facilities

DAILY SERVICING
By CITYSPACE housekeeping
team

MEMBER DISCOUNTS to all CITYSPACE locations

TOWER BRIDGE

Current layout 924 sqft total Meeting room 113 sqft Private Office/ Booths x 2 – 50 sq ft each