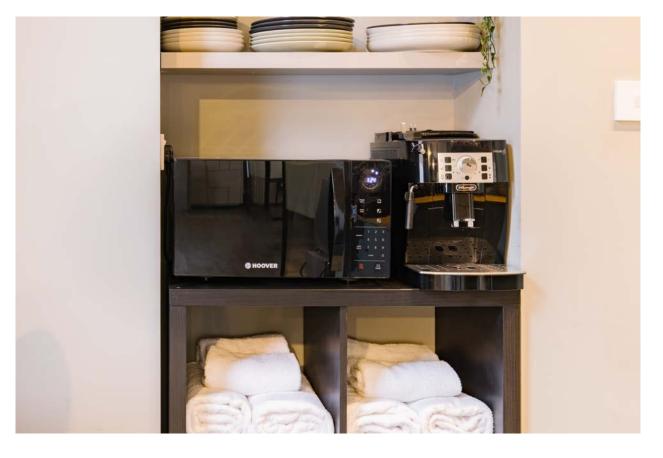

#### TOWER BRIDGE

KITCHENETTE with Coffee machine, microwave and fridge.

TWO quiet noise cancelling cabins for privacy calls or private office spaces.

CitySpace TOWER BRIDGE has a dedicated broadband fibre line with HIGH SPEEDS of up to 100mbs available.

#### TOWER BRIDGE

SHOWER ROOM and unisex toilet facilities

DAILY SERVICING
By CITYSPACE housekeeping
team

MEMBER DISCOUNTS to all CITYSPACE locations

TOWER BRIDGE

Current layout 924 sqft total Meeting room 113 sqft Private Office/ Booths x 2 – 50 sq ft each