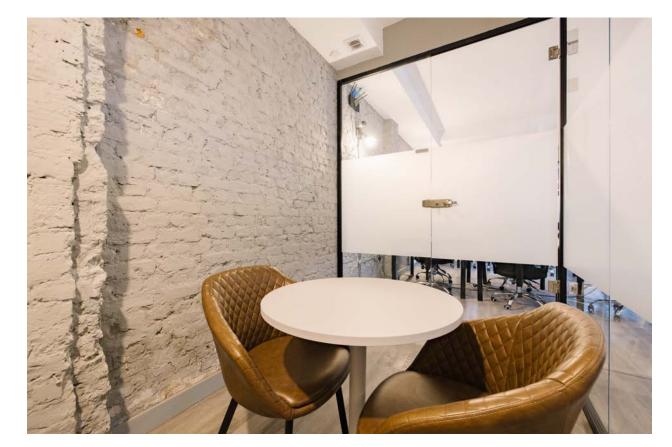

TOWER BRIDGE

ATOTAL of 924 sq ft, including a OPEN PLAN on ground floor flooded in natural daylight.

MEETING space
113 SQ ft which could also be
a private officeadaptable to
size requirements.

Private ENTRANCE on TOWER BRIDGE ROAD with pin code access.

#### TOWER BRIDGE

KITCHENETTE with Coffee machine, microwave and fridge.

TWO quiet noise cancelling cabins for privacy calls or private office spaces.

CitySpace TOWER BRIDGE has a dedicated broadband fibre line with HIGH SPEEDS of up to 100mbs available.