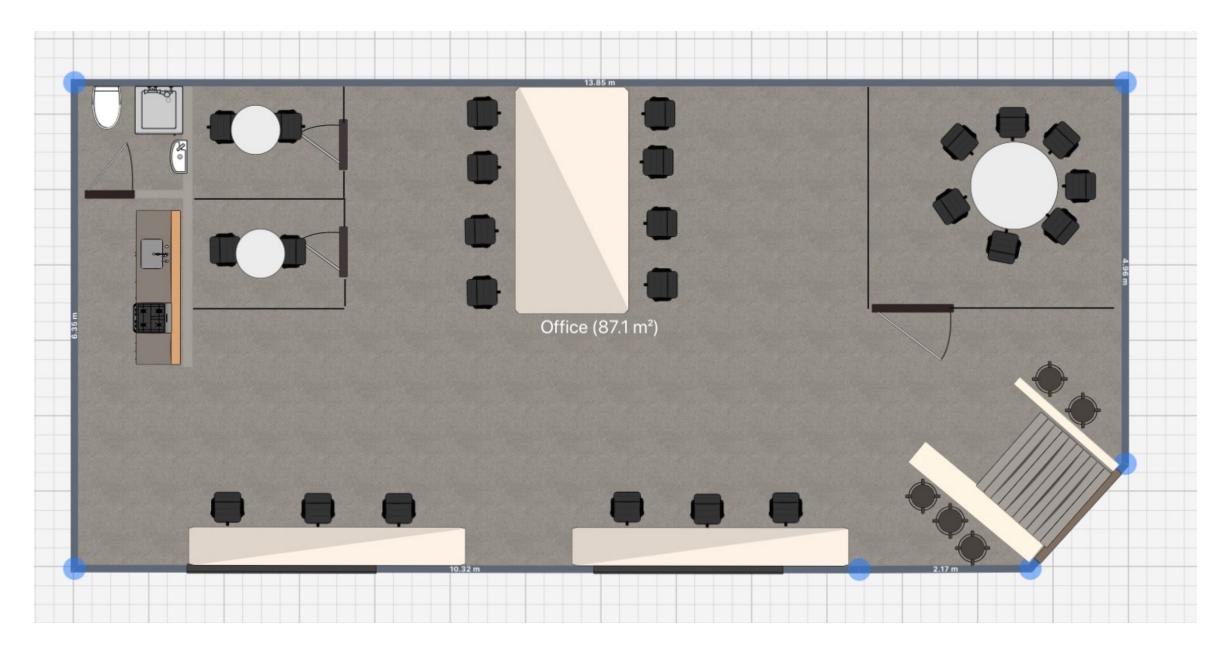

TOWER BRIDGE

ATOTAL of 924 sq ft, including a OPEN PLAN on ground floor flooded in natural daylight.

MEETING space
113 SQ ft which could also be
a private officeadaptable to
size requirements.

Private ENTRANCE on TOWER BRIDGE ROAD with pin code access.

#### TOWER BRIDGE

KITCHENETTE with Coffee machine, microwave and fridge.

TWO quiet noise cancelling cabins for privacy calls or private office spaces.

CitySpace TOWER BRIDGE has a dedicated broadband fibre line with HIGH SPEEDS of up to 100mbs available.

#### TOWER BRIDGE

SHOWER ROOM and unisex toilet facilities

DAILY SERVICING
By CITYSPACE housekeeping
team

MEMBER DISCOUNTS to all CITYSPACE locations

TOWER BRIDGE

Current layout 924 sqft total Meeting room 113 sqft Private Office/ Booths x 2 – 50 sq ft each